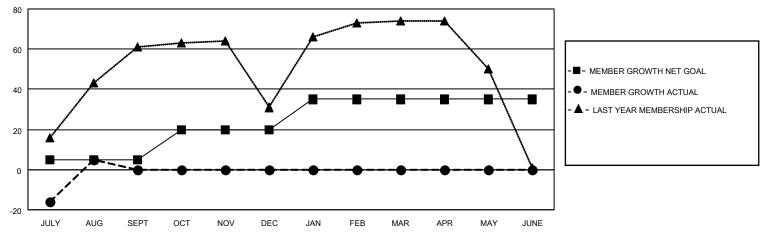

## District 301D1

| Clubs         |               |             |               | Members               |                        |                         |                                                    |  |  |
|---------------|---------------|-------------|---------------|-----------------------|------------------------|-------------------------|----------------------------------------------------|--|--|
|               | RESULTS FOR   | R 2020-2021 |               | RESULTS FOR 2020-2021 |                        |                         |                                                    |  |  |
| QUARTER       | NEW CLUB GOAL | NEW CLUBS   | DROPPED CLUBS | QUARTER MEME          | BER GROWTH NET<br>GOAL | MEMBER GROWTH<br>ACTUAL | DROPPED<br>MEMBERS ACTUAL<br>(including transfers) |  |  |
| JULY/AUG/SEPT | 1             | 0           | 0             | JULY/AUG/SEPT         | 5                      | 38                      | 31                                                 |  |  |
| OCT/NOV/DEC   | 2             | 0           | 0             | OCT/NOV/DEC           | 15                     | 0                       | 0                                                  |  |  |
| JAN/FEB/MAR   | 2             | 0           | 0             | JAN/FEB/MAR           | 15                     | 0                       | 0                                                  |  |  |
| APR/MAY/JUNE  | 0             | 0           | 0             | APR/MAY/JUNE          | 0                      | 0                       | 0                                                  |  |  |

### GOALS AND ACTUAL MEMBERS CUMULATIVE

| DROPPED CLUBS: 0 |    | 7 CLUBS OF 51 ADDED 1 OR MORE | GENDER DISTRIBUTION             |              |     |
|------------------|----|-------------------------------|---------------------------------|--------------|-----|
|                  |    | NEW MEMBERS                   | MALE                            | 855 (49.80%) |     |
| DROPPED MEMBERS  |    |                               | FEMALE                          | 862 (50.20%) |     |
|                  |    |                               |                                 |              |     |
| DECEASED         | 3  | CLICK HERE FOR CUMULATIVE     | TOTAL FAMILY UNIT MEMBERS       |              | 638 |
| CLUB CANCELLED 0 |    | MEMBERSHIP DATA               | FAMILY MEMBERS BAYING HALF      |              | 375 |
| OTHER            | 28 |                               | FAMILY MEMBERS PAYING HALF DUES |              | 373 |
| TOTAL            | 31 |                               | 5020                            |              |     |